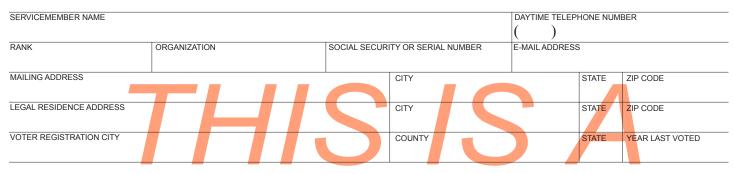

# SERVICEMEMBERS CIVIL RELIEF ACT DECLARATION

Pursuant to section 571(d) of the Servicemembers Civil Relief Act (50 U.S.C. Appendix), the personal property of a servicemember shall not be deemed to be located or present in, or to have a situs for taxation in, the tax jurisdiction in which the servicemember is serving in compliance with military orders.

### LIST BELOW ANY PERSONAL PROPERTY OR MANUFACTURED HOME LOCATED IN CALIFORNIA.