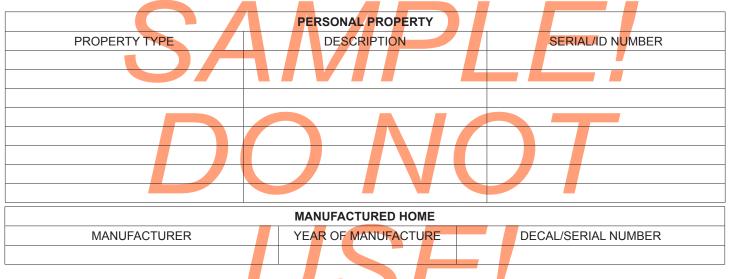

## LIST BELOW ANY PERSONAL PROPERTY OR MANUFACTURED HOME LOCATED IN CALIFORNIA.

#### INSTRUCTIONS:

- 1. List personal property by type, description, and serial number or ID number.
- 2. Enter the manufacturer, year of manufacture, and decal or serial number of a manufactured home.
- 3. Attach a copy of your current leave and earnings statement.
- 4. Sign and date the declaration. If you are signing this document with Power of Attorney, attach a copy of the document through which you have been granted the Power of Attorney.
- 5. Mail the original declaration with attachments to the Assessor's office at the address shown.