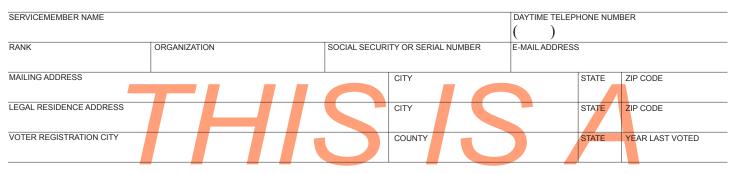

# SERVICEMEMBERS CIVIL RELIEF ACT DECLARATION

Pursuant to section 571(d) of the Servicemembers Civil Relief Act (50 U.S.C. Appendix), the personal property of a servicemember shall not be deemed to be located or present in, or to have a situs for taxation in, the tax jurisdiction in which the servicemember is serving in compliance with military orders.