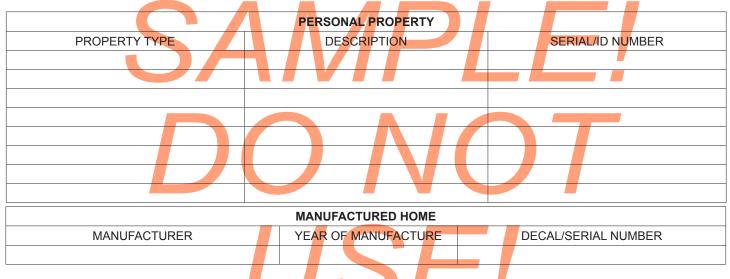

## LIST BELOW ANY PERSONAL PROPERTY OR MANUFACTURED HOME LOCATED IN CALIFORNIA.

### INSTRUCTIONS:

- 1. List personal property by type, description, and serial number or ID number.
- 2. Enter the manufacturer, year of manufacture, and decal or serial number of a manufactured home.
- 3. Attach a copy of your current leave and earnings statement.
- 4. Sign and date the declaration. If you are signing this document with Power of Attorney, attach a copy of the document through which you have been granted the Power of Attorney.
- 5. Mail the original declaration with attachments to the Assessor's office at the address shown.