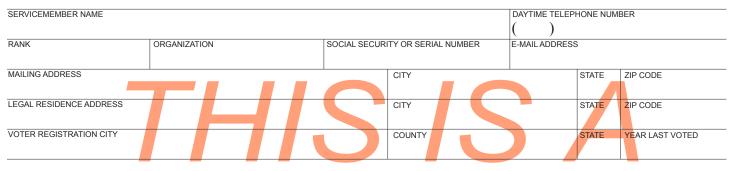

# SERVICEMEMBERS CIVIL RELIEF ACT DECLARATION

Pursuant to section 571(d) of the Servicemembers Civil Relief Act (50 U.S.C. Appendix), the personal property of a servicemember shall not be deemed to be located or present in, or to have a situs for taxation in, the tax jurisdiction in which the servicemember is serving in compliance with military orders.