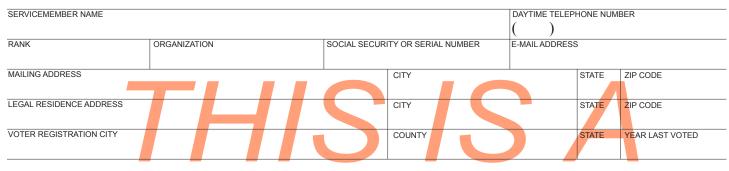

# SERVICEMEMBERS CIVIL RELIEF ACT DECLARATION

Pursuant to section 571(d) of the Servicemembers Civil Relief Act (50 U.S.C. Appendix), the personal property of a servicemember shall not be deemed to be located or present in, or to have a situs for taxation in, the tax jurisdiction in which the servicemember is serving in compliance with military orders.

### CERTIFICATION

I certify (or declare) under penalty of perjury under the laws of the State of California that the foregoing and all information hereon, including any accompanying statements or documents, is true and correct to the best of my knowledge and belief.

SIGNATURE OF DECLARANT

DATE