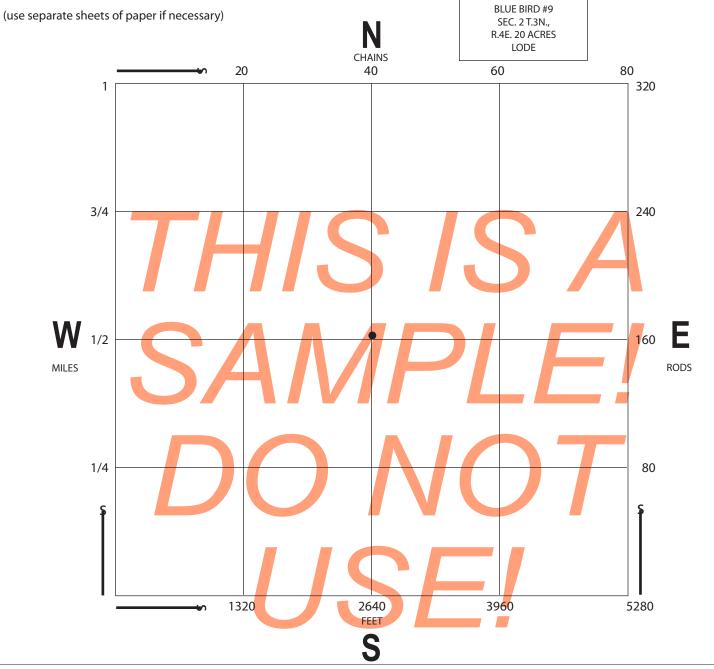

THIS REPORT SUBJECT TO AUDIT

The diagram below represents one square mile of land. Draw the outline of your claim(s) and identify it on this diagram by showing the name, section, township and range next to each claim. Indicate whether claim(s) is lode or placer. For example:

All personal property, excluding stockpiles, owned by you and any property belonging to others at this location as of January 1 must be reported to the Assessor on a Business Property Statement form.

Use the attached map to clearly describe and locate the property.