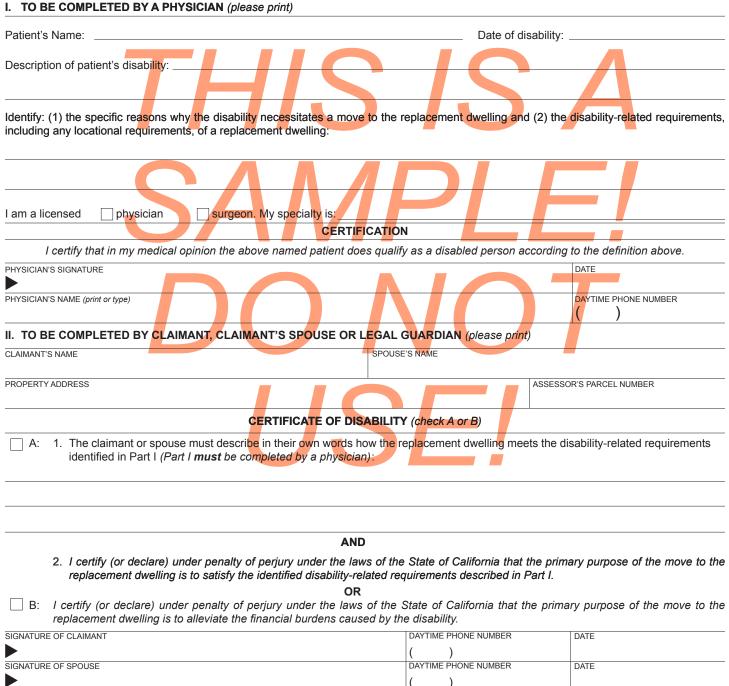

## **CERTIFICATE OF DISABILITY**

The claimant listed below has applied to transfer their property tax base to a replacement property as provided by section 69.5 of the Revenue and Taxation Code. In order to qualify for this one-time tax benefit, a licensed physician or surgeon of appropriate specialty must certify the disability of the claimant, or claimant's spouse, is both severe and permanent. The definition for a severely and permanently disabled person is, ". . . any person who has a physical disability or impairment, whether from birth or reason of accident or disease, including, but not limited to, any disability or impairment which affects sight, speech, hearing or use of any limbs and which results in a functional limitation as to employment or substantially limits one or more major life activities of that person, and which has been diagnosed as permanently affecting the person's ability to function." (Revenue and Taxation Code section 74.3)