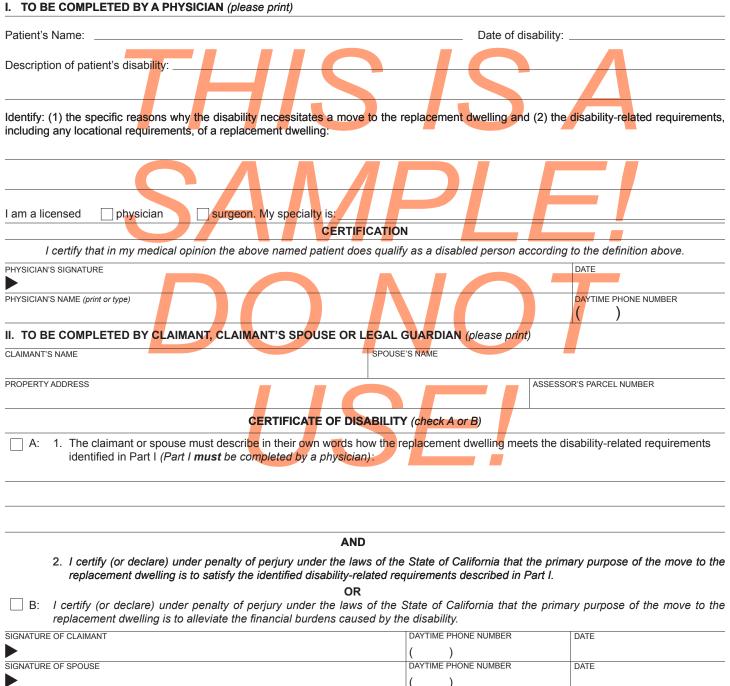

## **CERTIFICATE OF DISABILITY**

The claimant listed below has applied to transfer their property tax base to a replacement property as provided by section 69.5 of the Revenue and Taxation Code. In order to qualify for this one-time tax benefit, a licensed physician or surgeon of appropriate specialty must certify the disability of the claimant, or claimant's spouse, is both severe and permanent. The definition for a severely and permanently disabled person is, ". . . any person who has a physical disability or impairment, whether from birth or reason of accident or disease, including, but not limited to, any disability or impairment which affects sight, speech, hearing or use of any limbs and which results in a functional limitation as to employment or substantially limits one or more major life activities of that person, and which has been diagnosed as permanently affecting the person's ability to function." (Revenue and Taxation Code section 74.3)