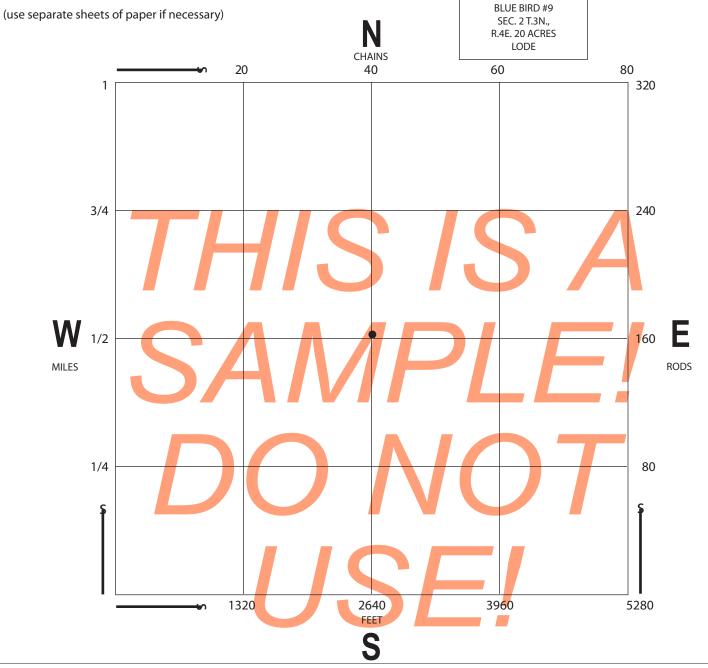

THIS REPORT SUBJECT TO AUDIT

The diagram below represents one square mile of land. Draw the outline of your claim(s) and identify it on this diagram by showing the name, section, township and range next to each claim. Indicate whether claim(s) is lode or placer. For example: