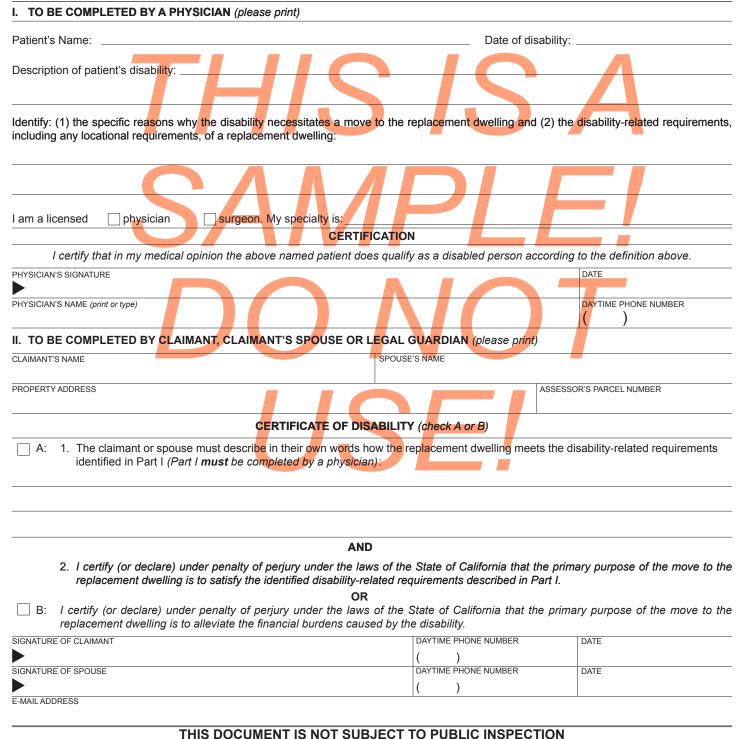

## **CERTIFICATE OF DISABILITY**

The claimant listed below has applied to transfer their property tax base to a replacement property as provided by section 69.5 of the Revenue and Taxation Code. In order to qualify for this one-time tax benefit, a licensed physician or surgeon of appropriate specialty must certify the disability of the claimant, or claimant's spouse, is both severe and permanent. The definition for a severely and permanently disabled person is, ". . . any person who has a physical disability or impairment, whether from birth or reason of accident or disease, including, but not limited to, any disability or impairment which affects sight, speech, hearing or use of any limbs and which results in a functional limitation as to employment or substantially limits one or more major life activities of that person, and which has been diagnosed as permanently affecting the person's ability to function." (Revenue and Taxation Code section 74.3)