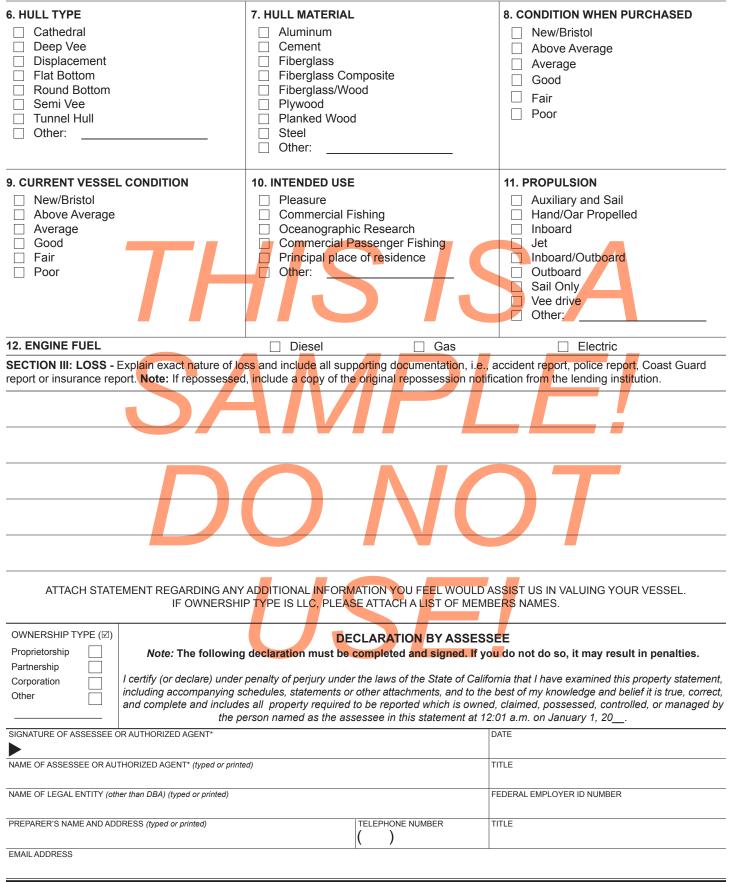

9. CURRENT VESSEL CONDITION: Using the information below, check the line that reflects the condition of your vessel:

- NEW/BRISTOL: is a vessel that is new or is maintained in mint or a fashion usually better than factory new loaded with extras. Turnkey, no commissioning necessary.
- ABOVE AVERAGE: Has had above average care and is equipped with extra electrical and electronic gear. A well-found vessel ready to go.
- AVERAGE: Clean, ready for sale. Attractive inside and out, normally equipped. Mechanically sound, mid-time on mechanicals, and little or no additional work.
- . GOOD: Mechanically sound, requiring some interior and exterior cosmetic work. Some mechanicals on the down side of life expectancy.
- FAIR: Cosmetics still show noticeable areas of wear and fading after cleanup. Mechanically sound but definitely on the down side of life. May require substantial yard work.
- POOR: Vessel needs significant amount of structural yard repair. Most mechanicals, electronics, need overhaul or replacement. Cosmetics almost
  not restorable. Cost of repairs and restoration may exceed market value of the vessel.

**10. INTENDED USE - COMMERCIAL FISHING, OCEANOGRAPHIC RESEARCH OR COMMERCIAL PASSENGER FISHING:** A vessel may be eligible for a special 4 percent assessment under the provisions of Code section 227 if the boat is engaged exclusively:

- In the taking and possession of fish or other living resource of the sea for commercial purposes.
- In instruction or research studies as an oceanographic research vessel.
- In carrying or transporting seven (7) or more people for commercial passenger fishing purposes and holds a current certificate of inspection issued by the United States Coast Guard.

If, in your opinion, the vessel meets the above criteria, obtain the BOE-576-E, Affidavit for 4 Percent Assessment of Certain Vessels, from the Assessor and file on or before February 15.

10. INTENDED USE - OTHER: If you file a Business Property Statement, or if this vessel is used in connection with any business, trade, or profession located within this County, enter the name and address of the business.