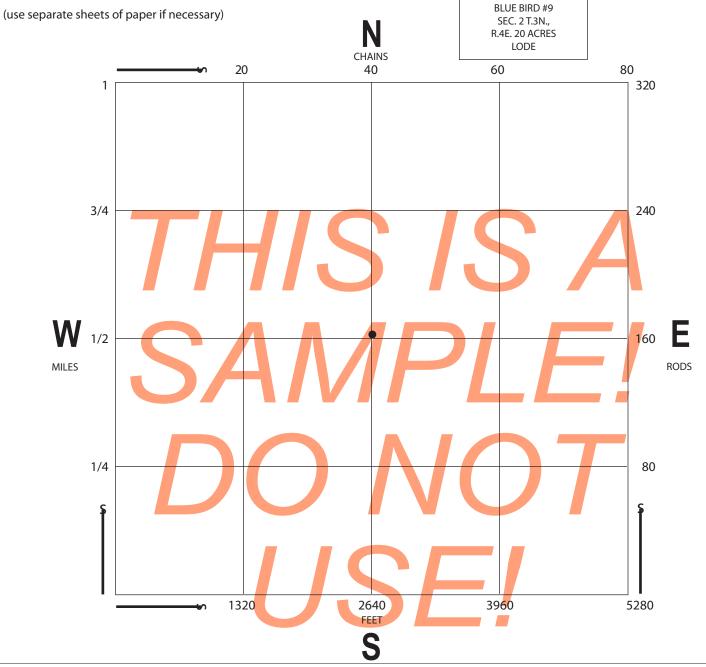

THIS REPORT SUBJECT TO AUDIT

The diagram below represents one square mile of land. Draw the outline of your claim(s) and identify it on this diagram by showing the name, section, township and range next to each claim. Indicate whether claim(s) is lode or placer. For example:

All personal property, excluding stockpiles, owned by you and any property belonging to others at this location as of January 1 must be reported to the Assessor on a Business Property Statement form.

Use the attached map to clearly describe and locate the property.