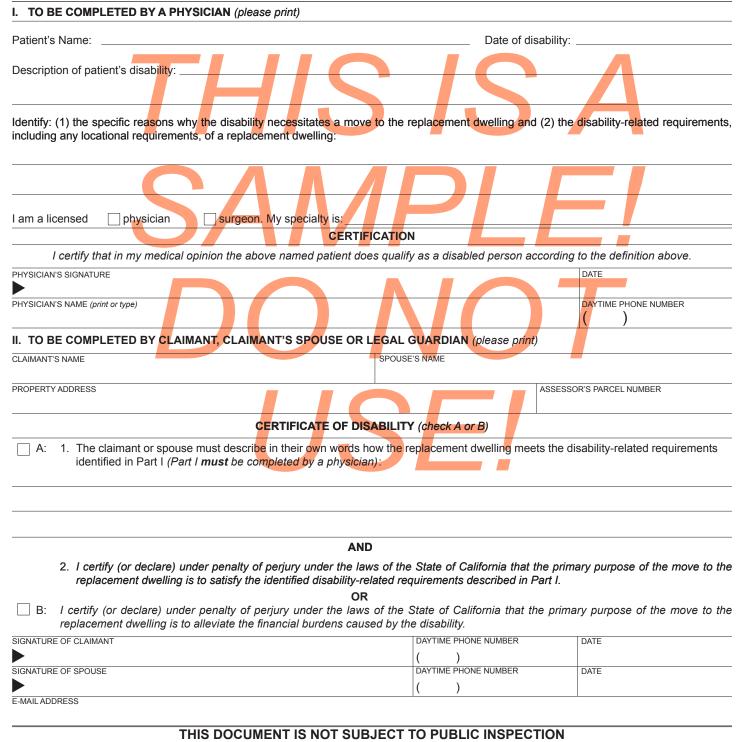

## **CERTIFICATE OF DISABILITY**

The claimant listed below has applied to transfer their property tax base to a replacement property as provided by section 69.5 of the Revenue and Taxation Code. In order to qualify for this one-time tax benefit, a licensed physician or surgeon of appropriate specialty must certify the disability of the claimant, or claimant's spouse, is both severe and permanent. The definition for a severely and permanently disabled person is, ". . . any person who has a physical disability or impairment, whether from birth or reason of accident or disease, including, but not limited to, any disability or impairment which affects sight, speech, hearing or use of any limbs and which results in a functional limitation as to employment or substantially limits one or more major life activities of that person, and which has been diagnosed as permanently affecting the person's ability to function." (Revenue and Taxation Code section 74.3)