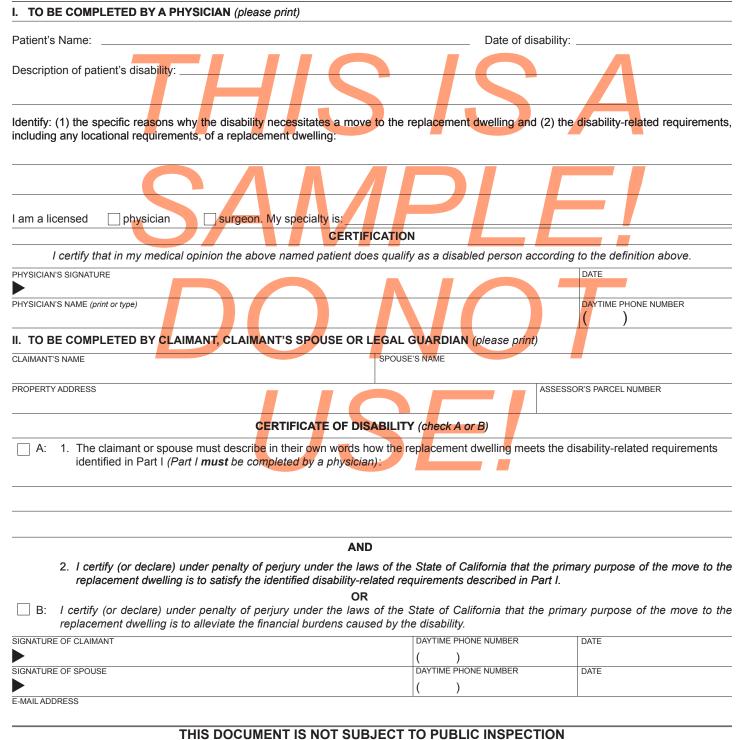

## **CERTIFICATE OF DISABILITY**

The claimant listed below has applied to transfer their property tax base to a replacement property as provided by section 69.5 of the Revenue and Taxation Code. In order to qualify for this one-time tax benefit, a licensed physician or surgeon of appropriate specialty must certify the disability of the claimant, or claimant's spouse, is both severe and permanent. The definition for a severely and permanently disabled person is, ". . . any person who has a physical disability or impairment, whether from birth or reason of accident or disease, including, but not limited to, any disability or impairment which affects sight, speech, hearing or use of any limbs and which results in a functional limitation as to employment or substantially limits one or more major life activities of that person, and which has been diagnosed as permanently affecting the person's ability to function." (Revenue and Taxation Code section 74.3)