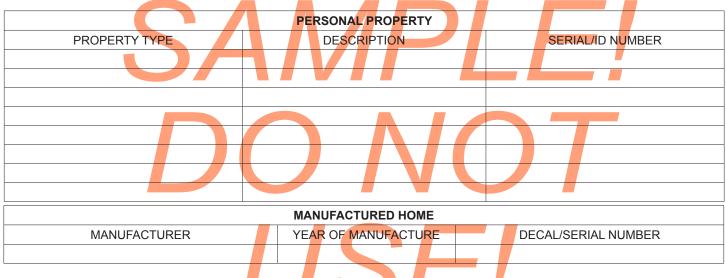

## LIST BELOW ANY PERSONAL PROPERTY OR MANUFACTURED HOME LOCATED IN CALIFORNIA.

## INSTRUCTIONS:

- 1. List personal property by type, description, and serial number or ID number.
- 2. Enter the manufacturer, year of manufacture, and decal or serial number of a manufactured home.
- 3. Attach a copy of your current leave and earnings statement.
- 4. Sign and date the declaration. If you are signing this document with Power of Attorney, attach a copy of the document through which you have been granted the Power of Attorney.
- 5. Mail the original declaration with attachments to the Assessor's office at the address shown.