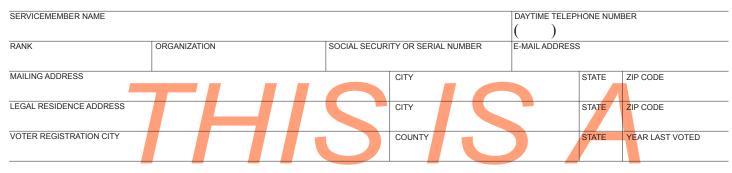

# SERVICEMEMBERS CIVIL RELIEF ACT DECLARATION

Pursuant to section 571(d) of the Servicemembers Civil Relief Act (50 U.S.C. Appendix), the personal property of a servicemember shall not be deemed to be located or present in, or to have a situs for taxation in, the tax jurisdiction in which the servicemember is serving in compliance with military orders.