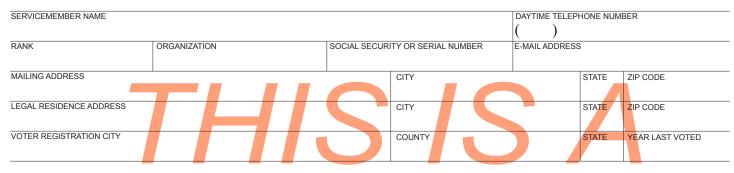

# SERVICEMEMBERS CIVIL RELIEF ACT DECLARATION

Pursuant to section 571(d) of the Servicemembers Civil Relief Act (50 U.S.C. Appendix), the personal property of a servicemember shall not be deemed to be located or present in, or to have a situs for taxation in, the tax jurisdiction in which the servicemember is serving in compliance with military orders.

## LIST BELOW ANY PERSONAL PROPERTY OR MANUFACTURED HOME LOCATED IN CALIFORNIA.