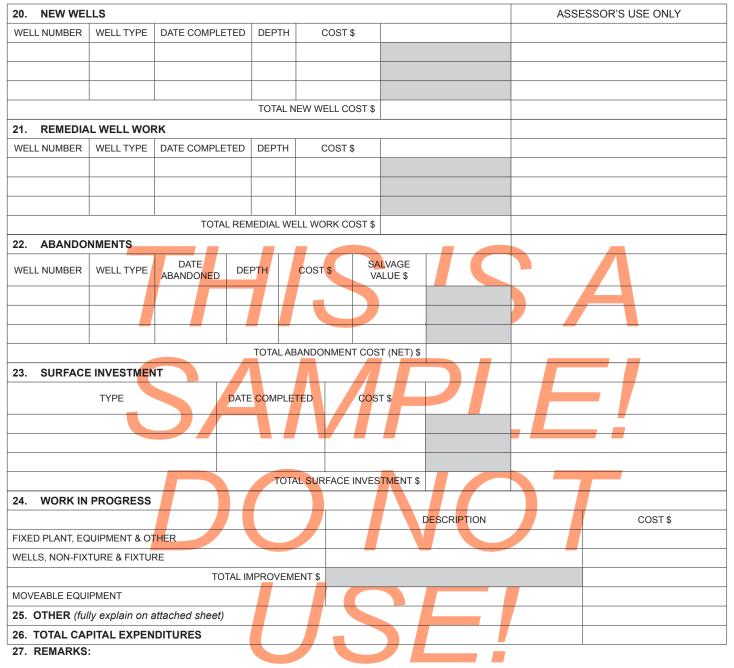

#### LINE 3. PARCEL NUMBER

Fill in the parcel number and tax rate area number, if known.

- LINE 4. Producing wells reported are those wells which actually contribute to normal lease production on a profitable basis.
- LINE 6. Production is to be for the same period as used for the reporting of the expense data on this form.
- LINES 7 Report direct field operating expenses only. Do not report capitalized items or royalty payments
- thru 15. on these lines.
- **LINE 16.** Report costs related to enhanced recovery only on this line. Use line 12 for all utility costs not associated with enhanced recovery operations.
- **LINES 17** Report direct field operating expenses only. Do not report capitalized items or royalty payments on these lines. **thru 19.**
- LINES 20 Report the well number, well type (for example, producing, pumping, injection steam, observation, water source), and 21. date completed, depth and total cost (tangible and intangible) for each well. Report the summation of the costs for each line. Report on these lines all work that required a Division of Oil and Gas permit.
- LINE 22. Report the well number, well type (for example, producing, pumping, injection steam, observation, water source), date abandoned, well depth, total cost, and salvage value for each well abandoned. For the Total Abandonment Cost (Net) entry, report the total cost less any salvage from the wells.
- LINE 23. Report amounts capitalized for surface investment (for example, steam generators, buildings, product handling equipment, and vapor recovery systems).

- LINE 24. Report expenditures for projects not yet completed for intended use differentiating moveable equipment, wells, and fixed plant and facilities. Indicate whether the amounts reported are for new equipment or structures, or maintenance, repair, overhauls, etc.
- LINE 25. Report all other investment expenditures not listed in lines 20 thru 24.