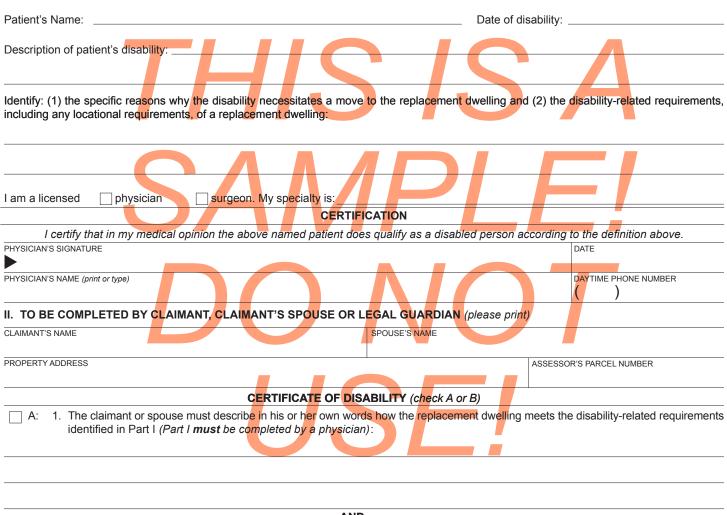

## **CERTIFICATE OF DISABILITY**

The claimant listed below has applied to transfer his or her property tax base to a replacement property as provided by section 69.5 of the Revenue and Taxation Code. In order to qualify for this one time tax benefit, a licensed physician or surgeon of appropriate specialty must certify the disability of the claimant, or claimant's spouse, is both severe and permanent. The definition for a severely and permanently disabled person is, ". . . any person who has a physical disability or impairment, whether from birth or reason of accident or disease, including, but not limited to, any disability or impairment which affects sight, speech, hearing or use of any limbs and which results in a functional limitation as to employment or substantially limits one or more major life activities of that person, and which has been diagnosed as permanently affecting the person's ability to function." (Revenue and Taxation Code section 74.3)

## I. TO BE COMPLETED BY A PHYSICIAN (please print)

2. I certify (or declare) under penalty of perjury under the laws of the State of California that the primary purpose of the move to the replacement dwelling is to satisfy the identified disability-related requirements described in Part I.

OR

B: I certify (or declare) under penalty of perjury under the laws of the State of California that the primary purpose of the move to the replacement dwelling is to alleviate the financial burdens caused by the disability.

| SIGNATURE OF CLAIMANT | DAYTIME PHONE NUMBER | DATE |
|-----------------------|----------------------|------|
|                       | ( )                  |      |
| SIGNATURE OF SPOUSE   | DAYTIME PHONE NUMBER | DATE |
|                       | ( )                  |      |
| E-MAIL ADDRESS        |                      |      |