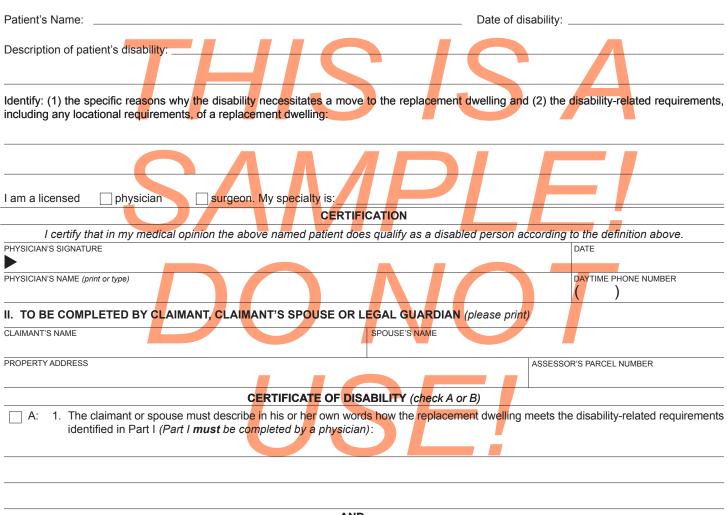

## **CERTIFICATE OF DISABILITY**

The claimant listed below has applied to transfer his or her property tax base to a replacement property as provided by section 69.5 of the Revenue and Taxation Code. In order to qualify for this one time tax benefit, a licensed physician or surgeon of appropriate specialty must certify the disability of the claimant, or claimant's spouse, is both severe and permanent. The definition for a severely and permanently disabled person is, ". . . any person who has a physical disability or impairment, whether from birth or reason of accident or disease, including, but not limited to, any disability or impairment which affects sight, speech, hearing or use of any limbs and which results in a functional limitation as to employment or substantially limits one or more major life activities of that person, and which has been diagnosed as permanently affecting the person's ability to function." (Revenue and Taxation Code section 74.3)

## I. TO BE COMPLETED BY A PHYSICIAN (please print)

2. I certify (or declare) under penalty of perjury under the laws of the State of California that the primary purpose of the move to the replacement dwelling is to satisfy the identified disability-related requirements described in Part I.

OR

B: I certify (or declare) under penalty of perjury under the laws of the State of California that the primary purpose of the move to the replacement dwelling is to alleviate the financial burdens caused by the disability.