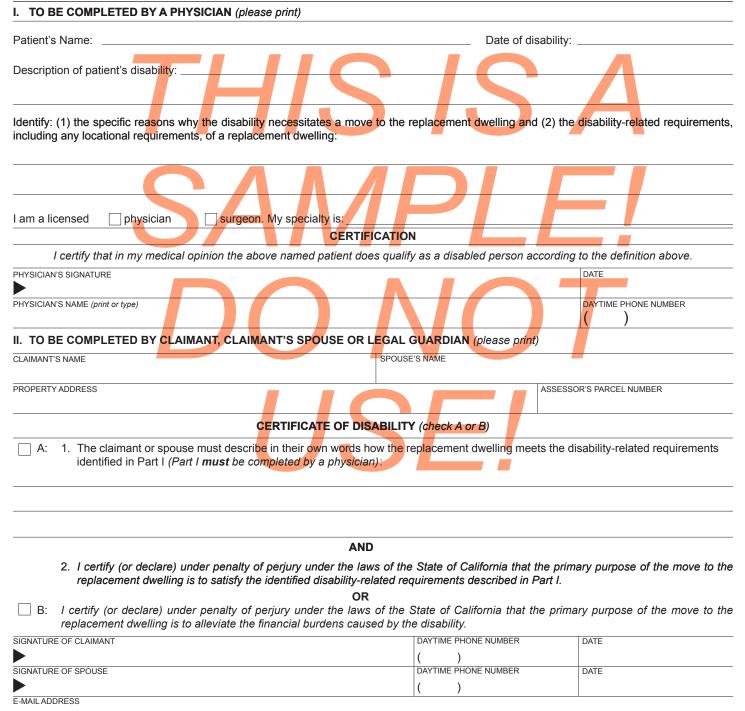

## **CERTIFICATE OF DISABILITY**

The claimant listed below has applied to transfer their property tax base to a replacement property as provided by section 69.5 of the Revenue and Taxation Code. In order to qualify for this one-time tax benefit, a licensed physician or surgeon of appropriate specialty must certify the disability of the claimant, or claimant's spouse, is both severe and permanent. The definition for a severely and permanently disabled person is, ". . . any person who has a physical disability or impairment, whether from birth or reason of accident or disease, including, but not limited to, any disability or impairment which affects sight, speech, hearing or use of any limbs and which results in a functional limitation as to employment or substantially limits one or more major life activities of that person, and which has been diagnosed as permanently affecting the person's ability to function." (Revenue and Taxation Code section 74.3)