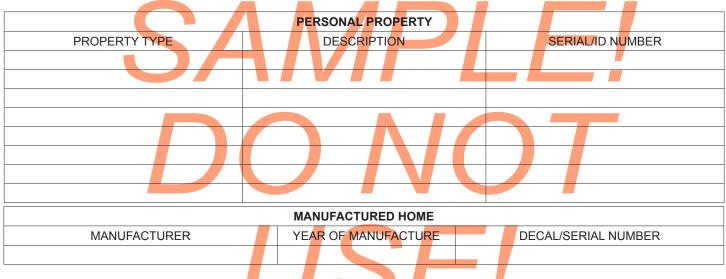

## LIST BELOW ANY PERSONAL PROPERTY OR MANUFACTURED HOME LOCATED IN CALIFORNIA.

## INSTRUCTIONS:

- 1. List personal property by type, description, and serial number or ID number.
- 2. Enter the manufacturer, year of manufacture, and decal or serial number of a manufactured home.
- 3. Attach a copy of your current leave and earnings statement.
- 4. Sign and date the declaration. If you are signing this document with Power of Attorney, attach a copy of the document through which you have been granted the Power of Attorney.
- 5. Mail the original declaration with attachments to the Assessor's office at the address shown.