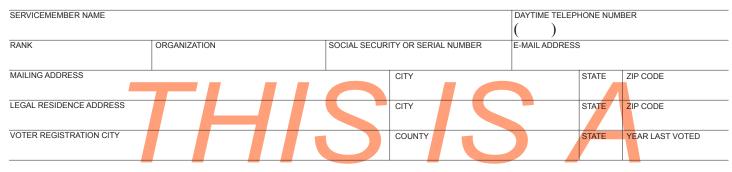

## LIST BELOW ANY PERSONAL PROPERTY OR MANUFACTURED HOME LOCATED IN CALIFORNIA.

### INSTRUCTIONS:

- 1. List personal property by type, description, and serial number or ID number.
- 2. Enter the manufacturer, year of manufacture, and decal or serial number of a manufactured home.
- 3. Attach a copy of your current leave and earnings statement.
- 4. Sign and date the declaration. If you are signing this document with Power of Attorney, attach a copy of the document through which you have been granted the Power of Attorney.
- 5. Mail the original declaration with attachments to the Assessor's office at the address shown.