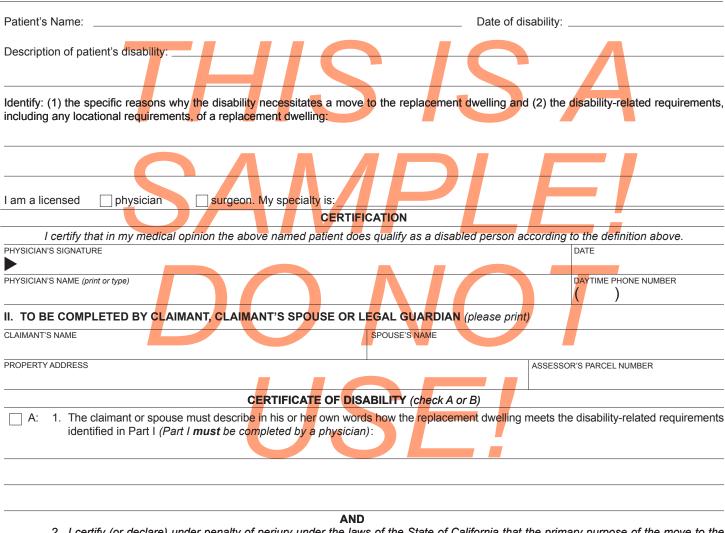

## **CERTIFICATE OF DISABILITY**

The claimant listed below has applied to transfer his or her property tax base to a replacement property as provided by section 69.5 of the Revenue and Taxation Code. In order to qualify for this one time tax benefit, a licensed physician or surgeon of appropriate specialty must certify the disability of the claimant, or claimant's spouse, is both severe and permanent. The definition for a severely and permanently disabled person is, ". . . any person who has a physical disability or impairment, whether from birth or reason of accident or disease, including, but not limited to, any disability or impairment which affects sight, speech, hearing or use of any limbs and which results in a functional limitation as to employment or substantially limits one or more major life activities of that person, and which has been diagnosed as permanently affecting the person's ability to function." (Revenue and Taxation Code section 74.3)

## I. TO BE COMPLETED BY A PHYSICIAN (please print)

2. I certify (or declare) under penalty of perjury under the laws of the State of California that the primary purpose of the move to the replacement dwelling is to satisfy the identified disability-related requirements described in Part I.

OR

B: I certify (or declare) under penalty of perjury under the laws of the State of California that the primary purpose of the move to the replacement dwelling is to alleviate the financial burdens caused by the disability.